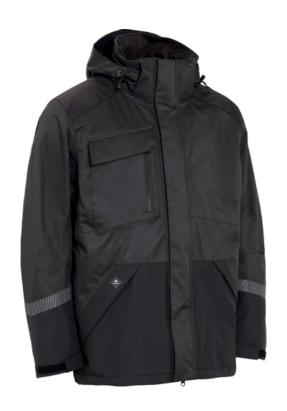

# Working Xtreme Stretch Jacket

## ART. 186000

- Taped seams
- YKK main zipper
- Chest pocket with flap containing hidden ID pocket
- Vertical chest pocket with coated zipper
- Hidden multifunction pocket for Tablet or notebook (A4)
- Double storm flap with hook & loop
- 2 pockets with zipper and flaps
- Detachable hood with string and hook & loop adjustment
- Reinforced on shoulders
- Mesh lining for optimized breathability
- Sewn incisions on sleeves for better fit
- Sleeves with hook & loop adjustment
- · Adjustable lower hem
- Print access
- Segmented reflective tape

Black

Black

Black

Black

| Breathability    | > 5.000 g/m²/24h                   |
|------------------|------------------------------------|
| Composition      | 100% polyester. 75D twill. 190g/m2 |
| Material         | TWS 75D ELKA TECH MEMBRANE         |
| Product Series   | Working Xtreme                     |
| Product Type     | Jacket                             |
| Size text        | XS - 5XL                           |
| Water Resistance | mm H <sub>2</sub> O: > 8.000 mm    |